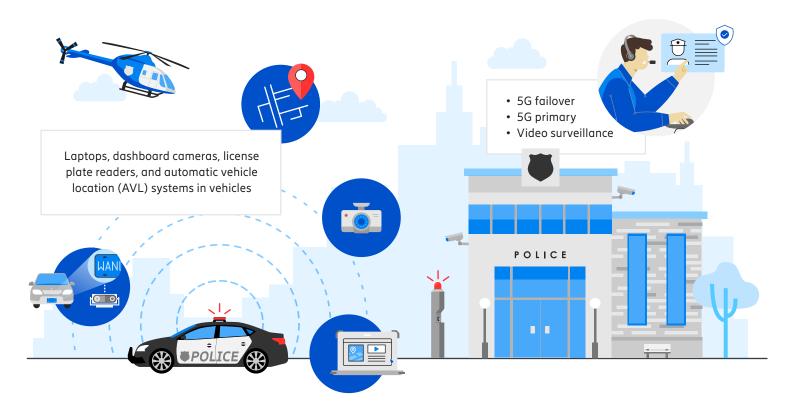

## How law enforcement agencies use 5G and LTE solutions

Modern law enforcement agencies such as police departments and sheriff's offices continue adding a wide range of key technologies that enable officers to protect and serve their communities, from vehicles to stations and the IoT devices within them. Many of these devices and applications require easy-to-manage 5G and LTE solutions for reliable, secure, and mobile connectivity.

Body cameras for live video streams, providing real-time updates to dispatchers and 911 facilities

Wi-Fi from mobile command centers during emergencies

Drones and robots for high-quality videos, mapping, and images of environments for improved security