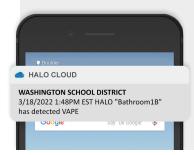

## **PUSH NOTIFICATIONS**

Have peace of mind when you're away from your building. When you enable push notifications, you can receive alerts from all your HALOs on your mobile device, just like you would on the desktop version.

- · Panic Button Triggered time and location information provided
- ·Two-Way Audio Communication Triggered security has been notified
- · Air Quality Index Triggered CO2 levels are high