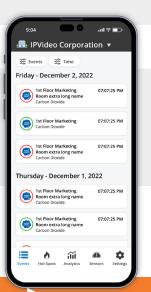

## **EVENTS**

The events will be listed in the order received and display the details of each event. Users with rights will be able to swipe events to acknowledge the events and remove from the event queue if necessary, and temporarily disable notifications for a selected device(s).