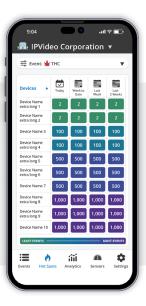

The app also displays Hotspots, which are the most active HALO Smart Sensors and the number of events it has generated. HALO Cloud App provides a real time event list that includes the event type, device name, date and time for each triggered event.