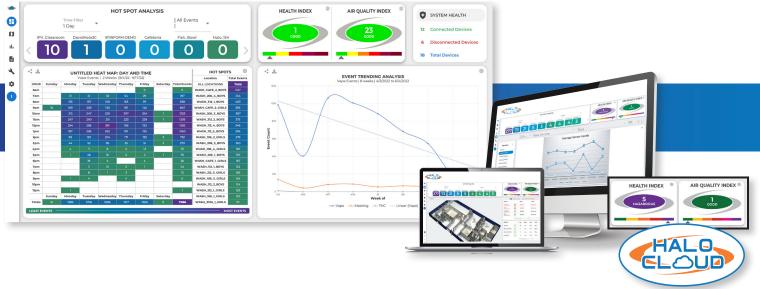

#### **DASHBOARD**

View multiple HALOs displaying all events, current and historical, citing the type, time, and location of the event. Helps empower staff to provide an effective response to many monitoring points.

## **ANALYTICS**

View multiple graphed sensor readings and events over time periods gaining insight into Security Threats and Air Quality trends. Improve resource efficiency.

# **HEALTH**

Monitor HALO's connection status reducing downtime and lowering risk.

### LOGGING

Log sensor readings automatically with capacity of 1 year of historical data. Satisfying compliance: FDA, CDC, local health department, board or customer requirements.

#### **REPORTS**

Generate historical text and graphical data log reports to create tangible documentation that identify security and air quality trends.

### **DASHBOARD**

Health Index provides a real-time indication of the potential risk for the spread of airborne infectious disease in a building and is used to help reduce the spread of infection. Air Quality Index provides a rolling average of the quality of the air you are breathing over the course of a few hours.

The app also displays Hotspots, which are the most active HALO Smart Sensors and the number of events it has generated. HALO Cloud App provides a real time event list that includes the event type, device name, date and time for each triggered event.