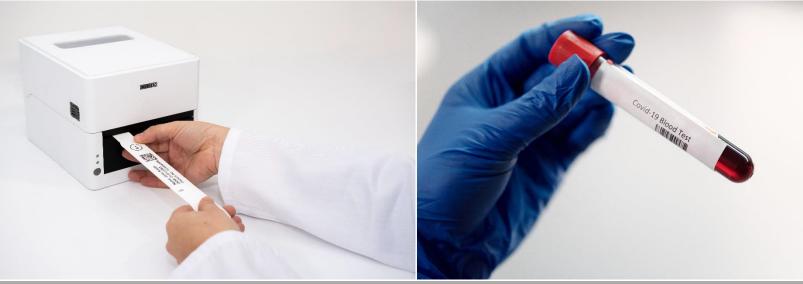

This printer is versatile and is able to handle patients from admissions to discharge. It is simple to change media and is capable of printing on an array of media like wristbands, prints standard and pediatric wristbands, patient record labels, prescription, radiology, and much more.

Citizen now offers certified Citizen wristbands for use in the CL-E300.

\*Available in black or white casing

Learn more about the mobile printer line or to get a sample unit contact NEWCOM, a valued Channel Partner at <a href="mailto:sales@newcomglobal.com">sales@newcomglobal.com</a>.