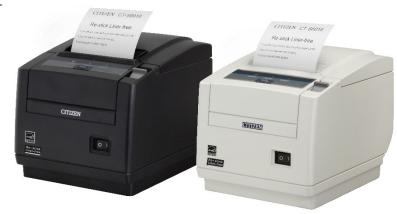

## **CITIZEN**

With many restaurants being forced to switch to takeout or delivery only we know that tracking and delivery of the right orders to the right customers can be tricky.

The CT-601IIR is a standard three-inch receipt printer that can <u>also</u> handle self-adhesive labels. With liner-less media you can quickly convert the printer to process takeout orders faster and with improved accuracy.